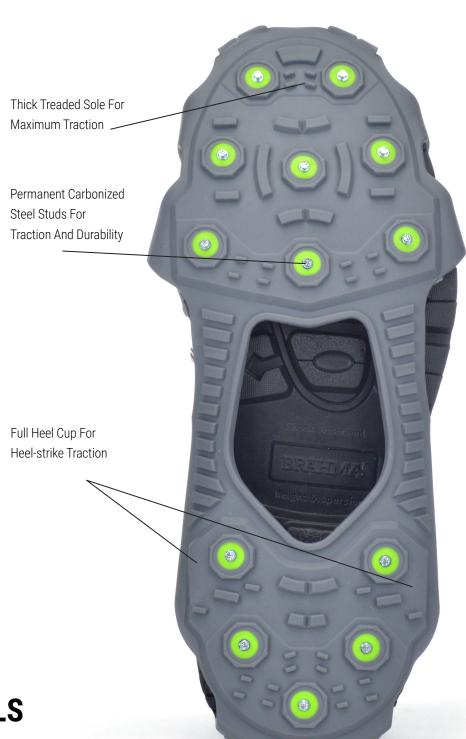

#### 5) **CHECK FOR WEAR:**

Examine the spikes frequently for excessive wear.

Replace worn or lost spikes immediately.

Contact your manager or call Winter Walking for replacements.