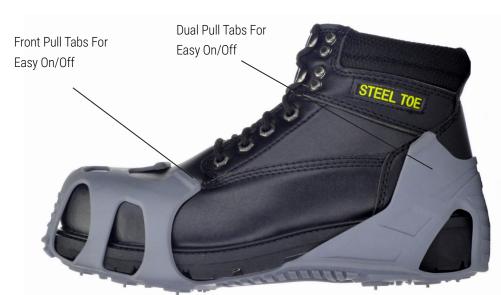

#### 2) SECURE SNUGLY TO FOOT:

Utilize dual pull tabs and follow all directions to ensure snug fit.